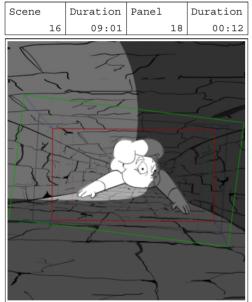

### Action Notes

Notes

START SCENE 16- establishing a LONG-SHOT of the main character (JR) still stuck in the tunnel

START CW ROTATION TRUCK-IN to a CLOSE-UP of the main character (JR)

# Scene Duration 09:01 Panel Duration 00:12

## Action Notes

The main character (JR) knows he is stuck