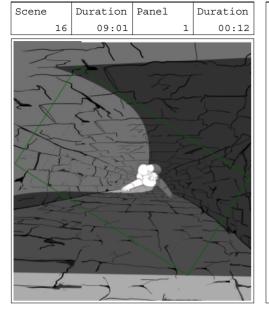

### Action Notes

Notes

START SCENE 16- establishing a LONG-SHOT of the main character (JR) still stuck in the tunnel

START CW ROTATION TRUCK-IN to a CLOSE-UP of the main character (JR)

# Scene Duration 09:01 Panel Duration 00:12

## Action Notes

The main character (JR) knows he is stuck