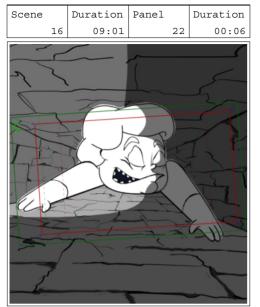

### Action Notes

The main character (JR) starts to scream in terror

Action Notes A yellow light hits the main character (JR) in the face

### Notes

END CCW ROTATION TRUCK-IN to a EXTREME CLOSE-UP of the main character  $(\ensuremath{\mathsf{JR}})$ 

## Action Notes

END SCENE 16- the main character (JR) opening his eyes as he notices the yellow light hitting his face  $% \left( \left( {{{\mathbf{J}}_{\mathbf{R}}}} \right) \right)$ 