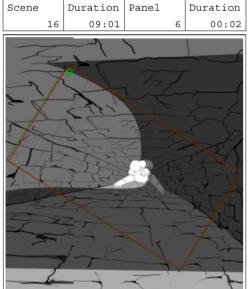

## Notes

START TRUCKING-IN to a EXTREME CLOSE-UP

### Action Notes

The main character (JR) starts to scream in terror

Action Notes A yellow light hits the main character (JR) in the face

### Notes

END CCW ROTATION TRUCK-IN to a EXTREME CLOSE-UP of the main character  $(\ensuremath{\mathsf{JR}})$ 