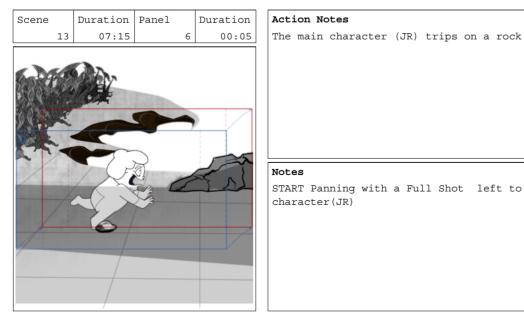

#### Action Notes

The main character (JR) enters the LEFT side of the frame and runs to the RIGHT side of the frame

#### Notes

START Panning with a Full Shot left to right sides of the frame with the main character(JR)

Action Notes

| The | main | character | (JR) | flys | into | the | air |  |  |  |
|-----|------|-----------|------|------|------|-----|-----|--|--|--|
|     |      |           |      |      |      |     |     |  |  |  |
|     |      |           |      |      |      |     |     |  |  |  |
|     |      |           |      |      |      |     |     |  |  |  |
|     |      |           |      |      |      |     |     |  |  |  |
|     |      |           |      |      |      |     |     |  |  |  |
|     |      |           |      |      |      |     |     |  |  |  |
|     |      |           |      |      |      |     |     |  |  |  |
|     |      |           |      |      |      |     |     |  |  |  |
|     |      |           |      |      |      |     |     |  |  |  |
|     |      |           |      |      |      |     |     |  |  |  |
|     |      |           |      |      |      |     |     |  |  |  |
|     |      |           |      |      |      |     |     |  |  |  |
|     |      |           |      |      |      |     |     |  |  |  |