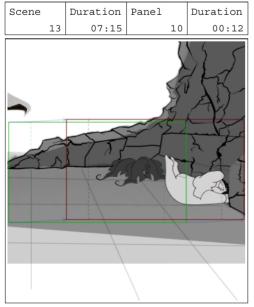

# Action Notes

END SCENE 13

The main character (JR) hits the ground

#### Notes

END the scene to a Full-shot

CUT TO SCENE 14