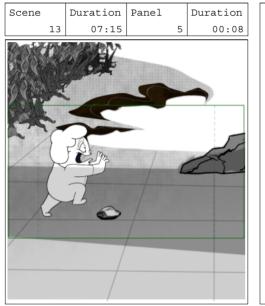

#### Action Notes

The main character (JR) enters the LEFT side of the frame and runs to the RIGHT side of the frame

#### Notes

START Panning with a Full Shot left to right sides of the frame with the main character(JR)

Action Notes

| The | main | character | (JR) | flys | into | the | air |  |  |  |
|-----|------|-----------|------|------|------|-----|-----|--|--|--|
|     |      |           |      |      |      |     |     |  |  |  |
|     |      |           |      |      |      |     |     |  |  |  |
|     |      |           |      |      |      |     |     |  |  |  |
|     |      |           |      |      |      |     |     |  |  |  |
|     |      |           |      |      |      |     |     |  |  |  |
|     |      |           |      |      |      |     |     |  |  |  |
|     |      |           |      |      |      |     |     |  |  |  |
|     |      |           |      |      |      |     |     |  |  |  |
|     |      |           |      |      |      |     |     |  |  |  |
|     |      |           |      |      |      |     |     |  |  |  |
|     |      |           |      |      |      |     |     |  |  |  |
|     |      |           |      |      |      |     |     |  |  |  |
|     |      |           |      |      |      |     |     |  |  |  |