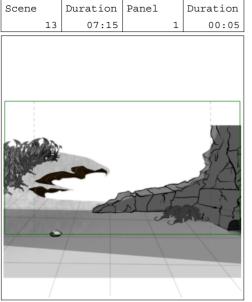

| Scene | Duration | Panel | Duration |
|-------|----------|-------|----------|
| 13    | 07:15    | 9     | 00:05    |
|       |          |       |          |
|       |          |       |          |

## Action Notes The main character (JR) smashes into the ground