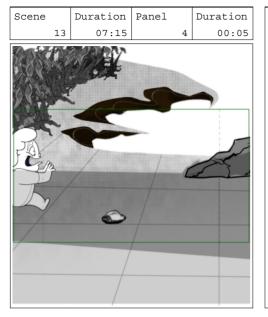

#### Action Notes

The main character (JR) enters the LEFT side of the frame and runs to the RIGHT side of the frame

#### Notes

START Panning with a Full Shot left to right sides of the frame with the main character(JR)

Action Notes

| The | main | character | (JR) | flys | into | the | air |  |  |  |
|-----|------|-----------|------|------|------|-----|-----|--|--|--|
|     |      |           |      |      |      |     |     |  |  |  |
|     |      |           |      |      |      |     |     |  |  |  |
|     |      |           |      |      |      |     |     |  |  |  |
|     |      |           |      |      |      |     |     |  |  |  |
|     |      |           |      |      |      |     |     |  |  |  |
|     |      |           |      |      |      |     |     |  |  |  |
|     |      |           |      |      |      |     |     |  |  |  |
|     |      |           |      |      |      |     |     |  |  |  |
|     |      |           |      |      |      |     |     |  |  |  |
|     |      |           |      |      |      |     |     |  |  |  |
|     |      |           |      |      |      |     |     |  |  |  |
|     |      |           |      |      |      |     |     |  |  |  |
|     |      |           |      |      |      |     |     |  |  |  |