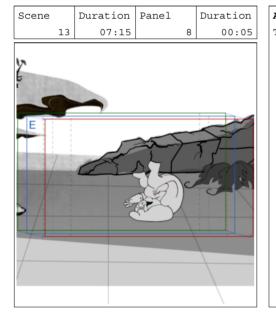

|      |      |     |     |  |  |  |
|     |      |           |      |      |      |     |     |  |  |  |
|     |      |           |      |      |      |     |     |  |  |  |
|     |      |           |      |      |      |     |     |  |  |  |
|     |      |           |      |      |      |     |     |  |  |  |
|     |      |           |      |      |      |     |     |  |  |  |
|     |      |           |      |      |      |     |     |  |  |  |
|     |      |           |      |      |      |     |     |  |  |  |
|     |      |           |      |      |      |     |     |  |  |  |
|     |      |           |      |      |      |     |     |  |  |  |
|     |      |           |      |      |      |     |     |  |  |  |
|     |      |           |      |      |      |     |     |  |  |  |



| Scene | Duration | Panel | Duration |
|-------|----------|-------|----------|
| 13    | 07:15    | 9     | 00:05    |
|       |          |       |          |
|       |          |       |          |

## Action Notes The main character (JR) smashes into the ground



# Page 3/6



# Yummy Gummy SCENE 13

# Page 4/6







## Action Notes

The main character (JR) is face down on his belly sliding towards the hole













## Yummy Gummy SCENE 13

# Scene Duration 07:15 Panel Duration 00:05

# Page 6/6

# Action Notes

The main characters (JR) lower legs hit the wall

#### Notes

END Panning with a Full Shot left to right sides of the frame





# Action Notes

END SCENE 13

The main character (JR) hits the ground

#### Notes

END the scene to a Full-shot

CUT TO SCENE 14