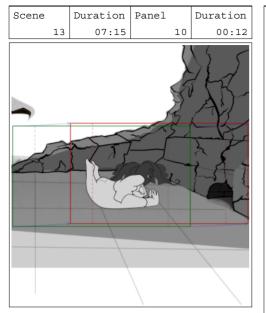

# Action Notes

END SCENE 13

The main character (JR) hits the ground

#### Notes

END the scene to a Full-shot

CUT TO SCENE 14