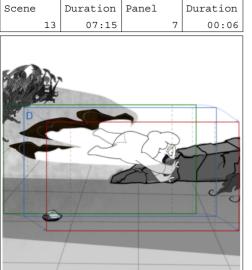

#### Notes

START Panning with a Full Shot left to right sides of the frame with the main character(JR)

Action Notes

| The | main | character | (JR) | flys | into | the | air |  |  |  |
|-----|------|-----------|------|------|------|-----|-----|--|--|--|
|     |      |           |      |      |      |     |     |  |  |  |
|     |      |           |      |      |      |     |     |  |  |  |
|     |      |           |      |      |      |     |     |  |  |  |
|     |      |           |      |      |      |     |     |  |  |  |
|     |      |           |      |      |      |     |     |  |  |  |
|     |      |           |      |      |      |     |     |  |  |  |
|     |      |           |      |      |      |     |     |  |  |  |
|     |      |           |      |      |      |     |     |  |  |  |
|     |      |           |      |      |      |     |     |  |  |  |
|     |      |           |      |      |      |     |     |  |  |  |
|     |      |           |      |      |      |     |     |  |  |  |
|     |      |           |      |      |      |     |     |  |  |  |
|     |      |           |      |      |      |     |     |  |  |  |