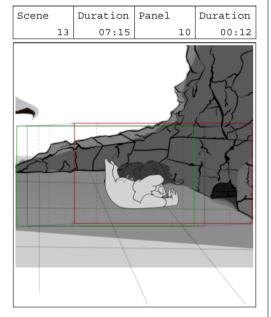

# Action Notes

END SCENE 13

The main character (JR) hits the ground

#### Notes

END the scene to a Full-shot

CUT TO SCENE 14