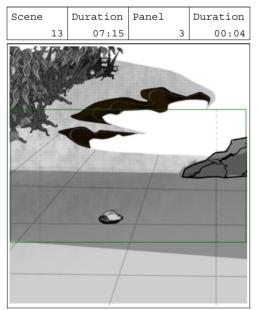

#### Action Notes

The main character (JR) enters the LEFT side of the frame and runs to the RIGHT side of the frame

#### Notes

START Panning with a Full Shot left to right sides of the frame with the main character(JR)

Action Notes

| The | main | character | (JR) | flys | into | the | air |  |  |  |
|-----|------|-----------|------|------|------|-----|-----|--|--|--|
|     |      |           |      |      |      |     |     |  |  |  |
|     |      |           |      |      |      |     |     |  |  |  |
|     |      |           |      |      |      |     |     |  |  |  |
|     |      |           |      |      |      |     |     |  |  |  |
|     |      |           |      |      |      |     |     |  |  |  |
|     |      |           |      |      |      |     |     |  |  |  |
|     |      |           |      |      |      |     |     |  |  |  |
|     |      |           |      |      |      |     |     |  |  |  |
|     |      |           |      |      |      |     |     |  |  |  |
|     |      |           |      |      |      |     |     |  |  |  |
|     |      |           |      |      |      |     |     |  |  |  |
|     |      |           |      |      |      |     |     |  |  |  |
|     |      |           |      |      |      |     |     |  |  |  |