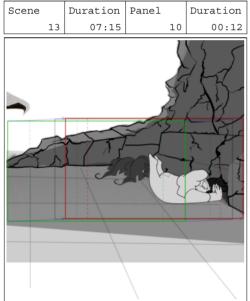

# Action Notes

END SCENE 13

The main character (JR) hits the ground

#### Notes

END the scene to a Full-shot

CUT TO SCENE 14