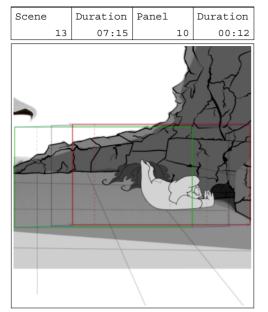

# Action Notes

END SCENE 13

The main character (JR) hits the ground

#### Notes

END the scene to a Full-shot

CUT TO SCENE 14