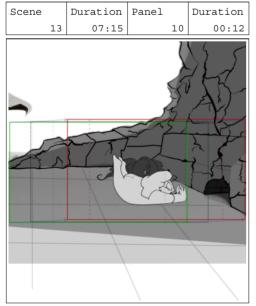

# Action Notes

END SCENE 13

The main character (JR) hits the ground

#### Notes

END the scene to a Full-shot

CUT TO SCENE 14